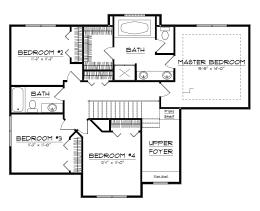

## The Birchwood

Upon entering the Birchwood you are greeted by the two story foyer with its plant shelves and t-shaped stairway which conveniently leads upstairs from the kitchen and foyer. The formal living room and dining room flank the foyer. The chef's kitchen is highlighted by the large center island and dinette bay which is open to the cherry family room. The mudroom with cubbies and the laundry are located just off the kitchen near the garage. Upstairs features four large bedrooms and a master bath that will be your personal retreat. The home is complete with a full unfinished basement and a three car garage.

## **PLAN SUMMARY**

First Floor 1,278 Sq. Ft. Second Floor 1,141 Sq. Ft. TOTAL 2,419 Sq. Ft.

We reserve the right to modify this plan or price at any time without notice. All plans are the property of Scott Nelson Construction, Inc. Any unauthorized use or reproduction, in whole or in part, of this plan is prohibited. © 2014 Scott Nelson Construction, Inc.