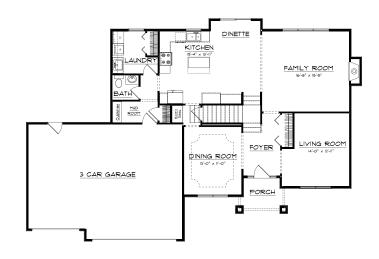

## The Birchwood

Upon entering the Birchwood you are greeted by the two story foyer with its plant shelves and t-shaped stairway which conveniently leads upstairs from the kitchen and foyer. The formal living room and dining room flank the foyer. The chef's kitchen is highlighted by the large center island and dinette bay which is open to the cherry family room. The mudroom with cubbies and the laundry are located just off the kitchen near the garage. Upstairs features four large bedrooms and a master bath that will be your personal retreat. The home is complete with a full unfinished basement and a three car garage.

## **PLAN SUMMARY**

First Floor 1,278 Sq. Ft. Second Floor 1,141 Sq. Ft. TOTAL 2,419 Sq. Ft.

We reserve the right to modify this plan or price at any time without notice. All plans are the property of Scott Nelson Construction, Inc. Any unauthorized use or reproduction, in whole or in part, of this plan is prohibited. © 2014 Scott Nelson Construction, Inc.