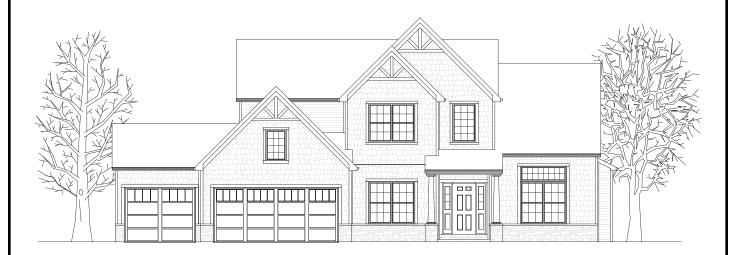

## The Birchwood

Upon entering the Birchwood you are greeted by the two story foyer with its plant shelves and t-shaped stairway which conveniently leads upstairs from the kitchen and foyer. The formal living room and dining room flank the foyer. The chef's kitchen is highlighted by the large center island and dinette bay which is open to the cherry family room. The mudroom with cubbies and the laundry are located just off the kitchen near the garage. Upstairs features four large bedrooms and a master bath that will be your personal retreat. The home is complete with a full unfinished basement and a three car garage.