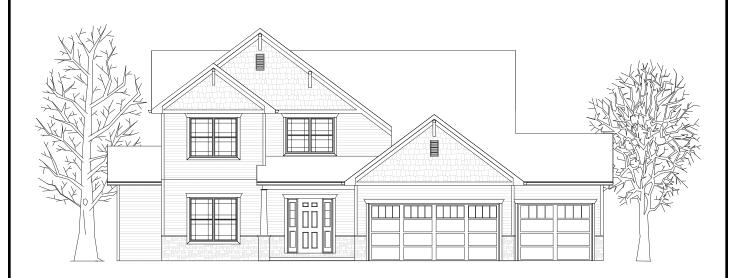

## The Oakton

As you enter this home you are greeted by the open two story fover with elegant stairway and hallway above looking down. The kitchen features a center island, eat-in dinette, and pantry closet all of which is open to the adjacent family room. The convenient dining room with its tray ceiling, decorative crown moulding, and chair rail can host those large holiday gatherings. The important drop zone from the garage to house is lined with cubbies. The large master suite features a bedroom with a vaulted ceiling and bath with double vanities, whirlpool, separate shower, and abundant closet. All this plus an unfinished basement with future bath roughin and a three car garage.