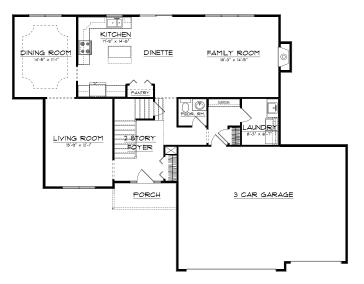

## The Oakton

As you enter this home you are greeted by the open two story fover with elegant stairway and hallway above looking down. The kitchen features a center island, eat-in dinette, and pantry closet all of which is open to the adjacent family room. The convenient dining room with its tray ceiling, decorative crown moulding, and chair rail can host those large holiday gatherings. The important drop zone from the garage to house is lined with cubbies. The large master suite features a bedroom with a vaulted ceiling and bath with double vanities, whirlpool, separate shower, and abundant closet. All this plus an unfinished basement with future bath roughin and a three car garage.

## **PLAN SUMMARY**

First Floor 1,281 Sq. Ft. Second Floor 1,169 Sq. Ft. TOTAL 2,450 Sq. Ft.

We reserve the right to modify this plan or price at any time without notice. All plans are the property of Scott Nelson Construction, Inc. Any unauthorized use or reproduction, in whole or in part, of this plan is prohibited. © 2014 Scott Nelson Construction, Inc.