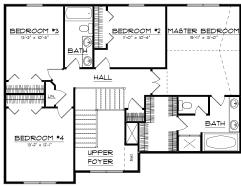

## The Oakton

As you enter this home you are greeted by the open two story fover with elegant stairway and hallway above looking down. The kitchen features a center island, eat-in dinette, and pantry closet all of which is open to the adjacent family room. The convenient dining room with its tray ceiling, decorative crown moulding, and chair rail can host those large holiday gatherings. The important drop zone from the garage to house is lined with cubbies. The large master suite features a bedroom with a vaulted ceiling and bath with double vanities, whirlpool, separate shower, and abundant closet. All this plus an unfinished basement with future bath roughin and a three car garage.

## **PLAN SUMMARY**

First Floor 1,281 Sq. Ft. Second Floor 1,169 Sq. Ft. TOTAL 2,450 Sq. Ft.

We reserve the right to modify this plan or price at any time without notice. All plans are the property of Scott Nelson Construction, Inc. Any unauthorized use or reproduction, in whole or in part, of this plan is prohibited. © 2014 Scott Nelson Construction, Inc.