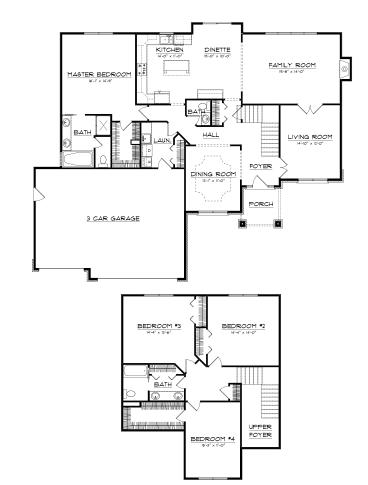

## The Salem

The brick and stone arched front porch leads into the 2 story foyer which is highlighted by the richly trimmed front door with transom, L-shaped stairway, and French doors leading to the living room. The gourmet kitchen features a center island, U-shaped cabinet layout, generous dinette, and kitchen desk station which all open unto the family room through the arched and columned opening. The master bedroom with its large closet and sumptuous bath are located on the first floor. Upstairs are three large bedrooms and ample closet space. The basement is finished with a bedroom, full bath, and large family room. Abundant basement storage and a three car garage complete the plan.

## PLAN SUMMARY

| First Floor  | 1,775 Sq. Ft. |
|--------------|---------------|
| Second Floor | 906 Sq. Ft.   |
| TOTAL        | 2,681 Sq. Ft. |

We reserve the right to modify this plan or price at any time without notice. All plans are the property of Scott Nelson Construction, Inc. Any unauthorized use or reproduction, in whole or in part, of this plan is prohibited. © 2014 Scott Nelson Construction, Inc.