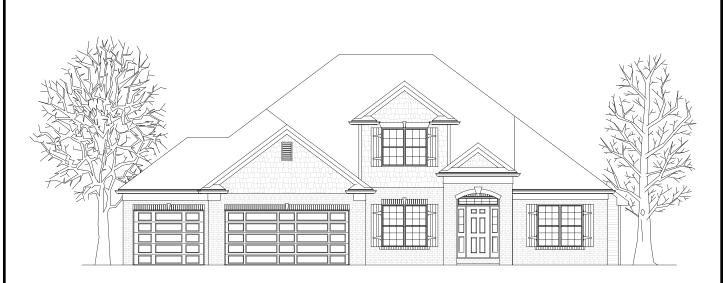

## The Salem

The brick and stone arched front porch leads into the 2 story foyer which is highlighted by the richly trimmed front door with transom, L-shaped stairway, and French doors leading to the living room. The gourmet kitchen features a center island, U-shaped cabinet layout, generous dinette, and kitchen desk station which all open unto the family room through the arched and columned opening. The master bedroom with its large closet and sumptuous bath are located on the first floor. Upstairs are three large bedrooms and ample closet space. The basement is finished with a bedroom, full bath, and large family room. Abundant basement storage and a three car garage complete the plan.