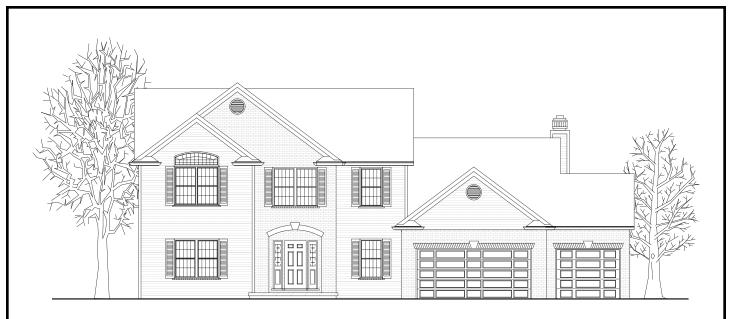

## The Plymouth

The Plymouth is an outstanding family home. There is abundant space upstairs with four bedrooms and a bonus room that can be used as a playroom or home office. The master bedroom, master bath, and bonus room all feature vaulted ceilings. The first floor offers a large living room that opens through the French doors into the dining room with its bay windows and treiv ceiling. The kitchen which features an eat-in island and desk unit flows into the family room which has a vaulted ceiling, plant shelf, fireplace, and bookcases. The home is complete with an unfinished full basement and a three car garage.