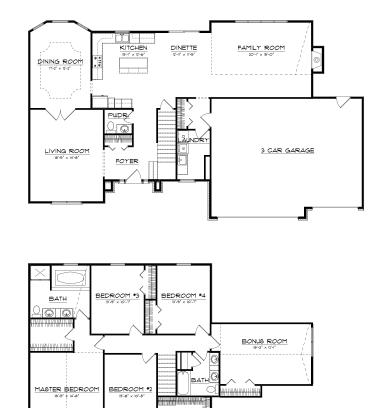

## The Plymouth

The Plymouth is an outstanding family home. There is abundant space upstairs with four bedrooms and a bonus room that can be used as a playroom or home office. The master bedroom, master bath, and bonus room all feature vaulted ceilings. The first floor offers a large living room that opens through the French doors into the dining room with its bay windows and treiv ceiling. The kitchen which features an eat-in island and desk unit flows into the family room which has a vaulted ceiling, plant shelf, fireplace, and bookcases. The home is complete with an unfinished full basement and a three car garage.