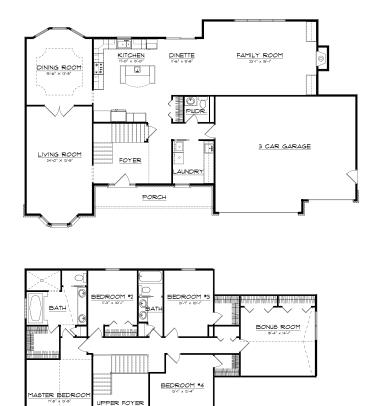

## The Jamestown

You enter into a dazzling two story foyer that is open to the balcony above. You can entertain from the gourmet kitchen, with its double ovens and huge island, which has a prep sink and curved eat-in area. The kitchen is open to the family room which has a fireplace flanked by custom made bookcases. The dining room, with its bay windows, flows through the French doors into the family-sized living room which also has its own bay windows. Upstairs are four bedrooms and a bonus room with a vaulted ceiling that can be used as a playroom or home office. The home is complete with an unfinished full basement and a three car garage.

## PLAN SUMMARY

| First Floor  | 1,641 Sq. Ft. |
|--------------|---------------|
| Second Floor | 1,480 Sq. Ft. |
| TOTAL        | 3,121 Sq. Ft. |

We reserve the right to modify this plan or price at any time without notice. All plans are the property of Scott Nelson Construction, Inc. Any unauthorized use or reproduction, in whole or in part, of this plan is prohibited. © 2014 Scott Nelson Construction, Inc.