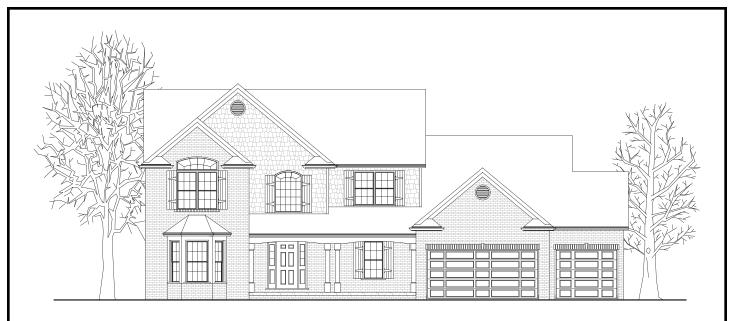

## The Jamestown

You enter into a dazzling two story foyer that is open to the balcony above. You can entertain from the gourmet kitchen, with its double ovens and huge island, which has a prep sink and curved eat-in area. The kitchen is open to the family room which has a fireplace flanked by custom made bookcases. The dining room, with its bay windows, flows through the French doors into the family-sized living room which also has its own bay windows. Upstairs are four bedrooms and a bonus room with a vaulted ceiling that can be used as a playroom or home office. The home is complete with an unfinished full basement and a three car garage.